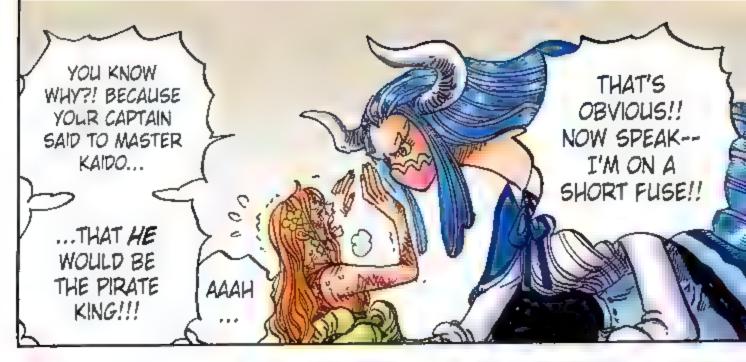

forces chase after him and decide to launch a sneak attack. With new powerful friends in tow, the raid on Onigashima begins!! While the Emperor's followers block the way on the Island, Kaido's daughter Yamato shows up and swears to fight on Luffy's side. The Red-Scabbards samural face off against Kaido on the roof of the castle, fighting to avenge their beloved Lord Oden. But Kaido steadily gains the upper hand... Luffy and others are heading for the roof too, but Kaido's henchman stand in their way.